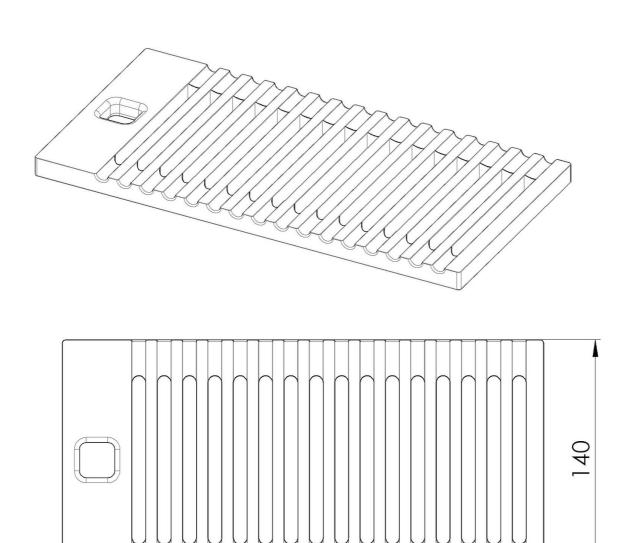

|
| Dimensions                           | 28 x 14 cm                                                                                                                                                                                     |
| Length                               | 2 unit - Standard                                                                                                                                                                              |
| Key to understanding the accessories | The lengths of the channels and accessories are indicated in "units"; for the composition, the sum of the "units" of the accessories must be the same as the length in "units" of the channel. |



## **TECHNICAL DATA**

8100 058



280